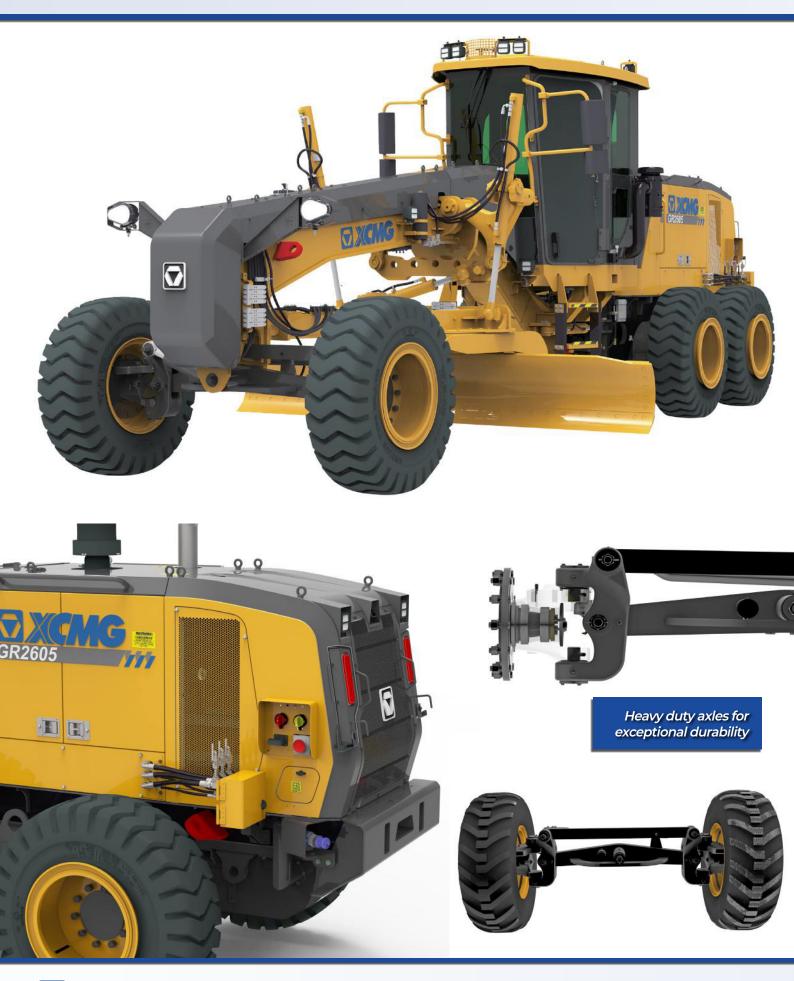

ersonnel when performing service and maintenance operations - improving the overall safety of the machine.

#### **GROUND LEVEL ACCESS**

Daily checks are efficient thanks to easily accessible service and maintenance components, including refuelling, fluid checks and air filters.

#### SECONDARY STEERING SYSTEM

In the event of a main system failure a separate electric hydraulic pump is engaged so the operator can safely control the machine to a stop.

#### **DUAL EMERGENCY STOPS**

E-stops are located inside the cab as well as outside to the rear of the machine to ensure easy access to shut down the machine in case of an emergency.

#### **TURBO BLANKET**

Often an optional extra with alternate graders makes and models, but comes standard with the GR2605.









# **MOTOR GRADER**









# **ABOUT US**

#### **INDUSTRY EXPERTISE**

XCMG is one of Australia's **fastest growing** construction, mining and agriculture equipment suppliers.

Offering premium quality excavators, wheel loaders, compaction rollers, graders, elevated work platforms and more, XCMG has the products <u>and</u> the support to keep you working on any job site.

#### **MACHINERY SALES**

XCMG know construction, mining and agri machinery. Count on our dedicated and knowledgeable team of product experts to take the time to understand and satisfy your machinery needs by recommending the right solution for the job.

#### **AFTERMARKET SUPPORT**

We're here to help keep you and your machine working. With an exceptional over-the-counter fill rate on spare parts, you're assured that when you buy an XCMG mach