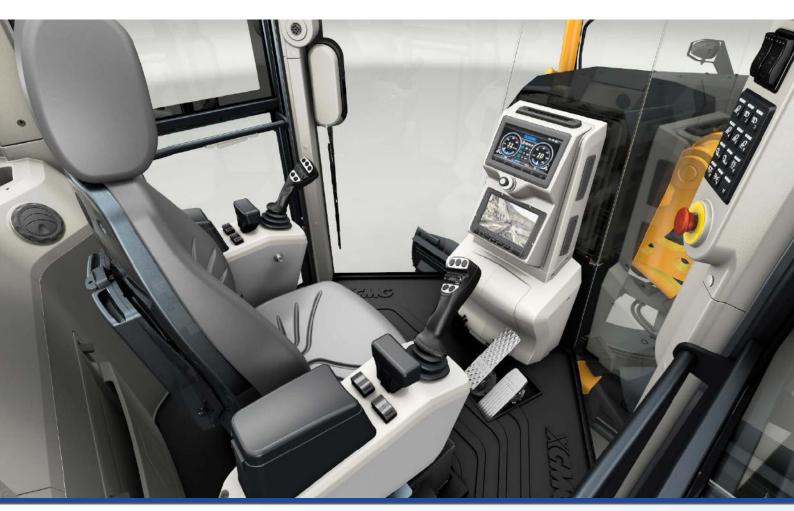

## PREMIUM WORKING ENVIRONMENT

#### **CLASS LEADING CAB DESIGN**

Stay comfortable with a 3D all-round air conditioning system, air suspension seat, ergonomic control layout and state-of-the-art design; includes a fan, footrest, sunshade, charging port and phone holder.

#### **REVERSING CAMERA STANDARD**

The top 10" display automatically switches to the reversing camera when reverse gear is selected as standard.

#### **EXPANSIVE STORAGE SPACE**

Plenty of space for even the biggest lunch boxes has been thought of with generous storage either side of the operators seat, as well as cup holders.

#### **DUAL LCD HIGH-VIS MONITORS**

Dual 10" display monitors with touchscreen access allow exceptional visual access to vital machine information, and exterior views. Both screens are directly in front of the operator for easy viewing.

#### **EXCEPTIONAL VISION PACKAGE**

All round visibility is ensured with a wide view front windscreen and angle door to easily see the working area, coupled with a wide angle rear view mirror and dual rear-view external mirror on both sides of the machine. As standard the GR2605 is also fitted with 2 external cameras focused down onto the work area, to ensure you can monitor the machine working with minimal operator movement