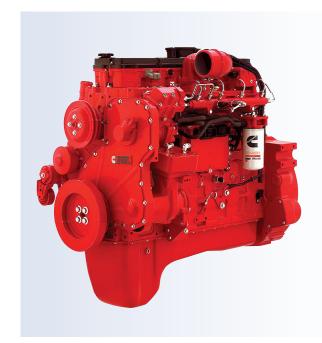

#### **CUMMINS ENGINE**

Renowned Cummins QSL8.9 260 HP / 194 kW 2200 RPM engine with 418L fuel tank, low fuel consumption and low noise emission.