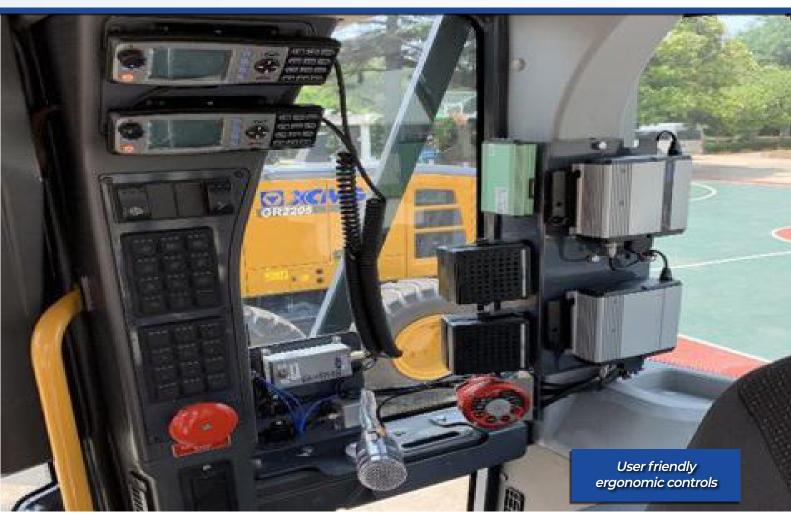

#### **JOYSTICK CONTROL**

The ergonomically-designed multifunction joysticks reduce operator fatigue and control major functions on the blade, rear rippers and front blade (optional).

#### **CLASS LEADING CAB DESIGN**

Stay comfortable with a 3D all-round air conditioning system, air suspension seat, ergonomic control layout and state-of-the-art design; includes a fan, footrest, sunshade, charging port and phone holder.

#### **DUAL LCD HIGH-VIS MONITORS**

Dual 10" display monitors with touchscreen access allow exceptional visual access to vital machine information, and exterior views. Both screens are directly in front of the operator for easy viewing.