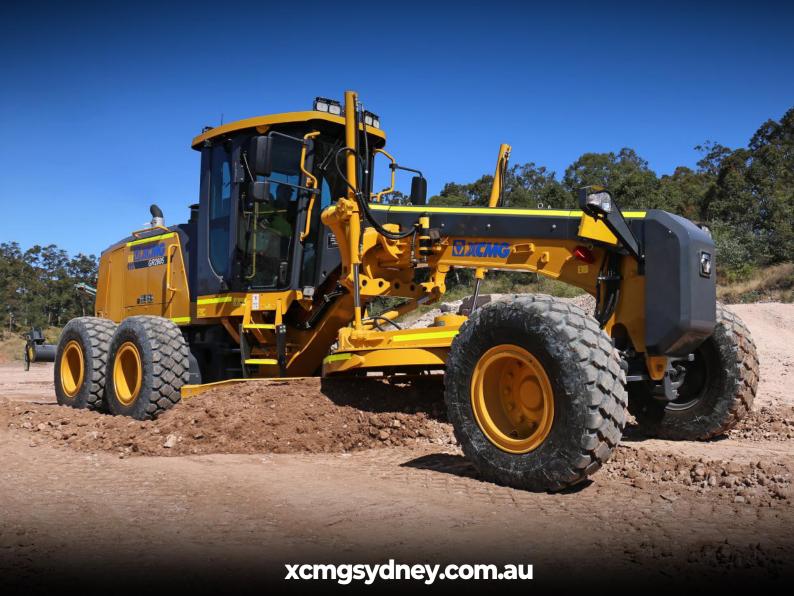

# GRADER GRADER



## **EXCEPTIONAL PERFORMANCE**

#### **CUMMINS ENGINE**

Renowned Cummins QSL8.9 260 HP / 194 kW 2200 RPM engine with 418L fuel tank, low fuel consumption and low noise emission.

#### **SMART HORSEPOWER**

The GR2605 with variable horsepower delivers you the right amount of power for the job. Depending on the gear, horsepower and torque are optimised to allow you to maximise performance, ranging from 220HP in 1st up to a class leading 260HP in 6th.

#### **SMART HYDRAULIC FAN**

The hydraulic driven fan automatically adjusts speed according to the cooling requirements of the engine, meaning you will reserve more power for work and better fuel economy. The fan also has a reversing function as standard which will cut down on your engine maintenance routine.







# **MOTOR GRADER**

## I