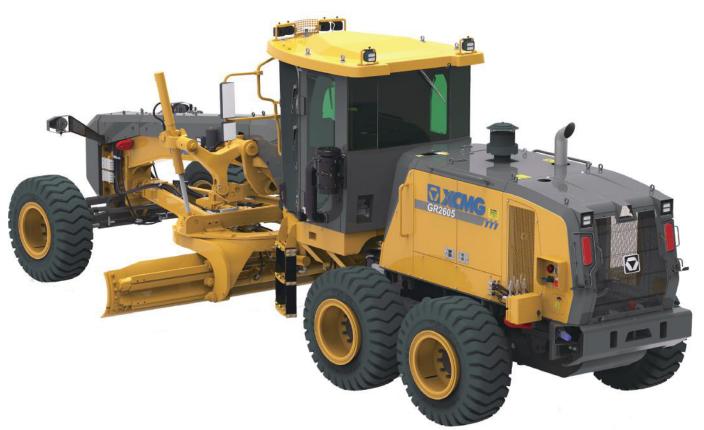

ty for operators and/or repair personnel when performing service and maintenance operations - improving the overall safety of the machine.

#### **GROUND LEVEL ACCESS**

Daily checks are efficient thanks to easily accessible service and maintenance components, including refuelling, fluid checks and air filters.

#### SECONDARY STEERING SYSTEM

In the event of a main system failure a separate electric hydraulic pump is engaged so the operator can safely control the machine to a stop.

#### **DUAL EMERGENCY STOPS**

E-stops are located inside the cab as well as outside to the rear of the machine to ensure easy access to shut down the machine in case of an emergency.

#### **TURBO BLANKET**

Often an optional extra with alternate graders makes and models, but comes standard with the GR2605.









# **MOTOR GRADER**









# **ABOUT US**

#### **INDUSTRY EXPERTISE**

XCMG is one of Australia's **fastest growing** construction, mining and agriculture equipment suppliers.

Offering premium quality excavators, wheel loaders, compaction rollers, graders, elevated work platforms and more, XCMG has the products <u>and</u> the support to keep you working on any job site.

#### **MACHINERY SALES**

XCMG know construction, mining and agri machinery. Count on our dedicated and knowledgeable team of product experts to take the time to understand and satisfy your machinery needs by recommending the right solution for the job.

#### **AFTERMARKET SUPPORT**

We're here to help keep you and your machine working. With an exceptional over-the-counter fill rate on spare parts, you're assure