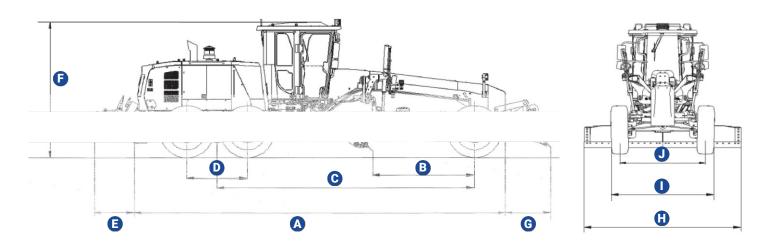

#### MINING TRUCKS

20 to 100 Tonne

FIND OUT MORE & LOCATE YOUR NEAREST DEALER:

xcmgsydney.com.au

"XCMG: FOR YOUR SUCCESS"

| Spec | A    | В    | С    | D    | E   | F    | G   | н         | - 1  | J    |
|------|------|------|------|------|-----|------|-----|-----------|------|------|
| mm   | 9448 | 2580 | 6545 | 1622 | 797 | 3472 | 952 | 3660/4270 | 2625 | 2156 |