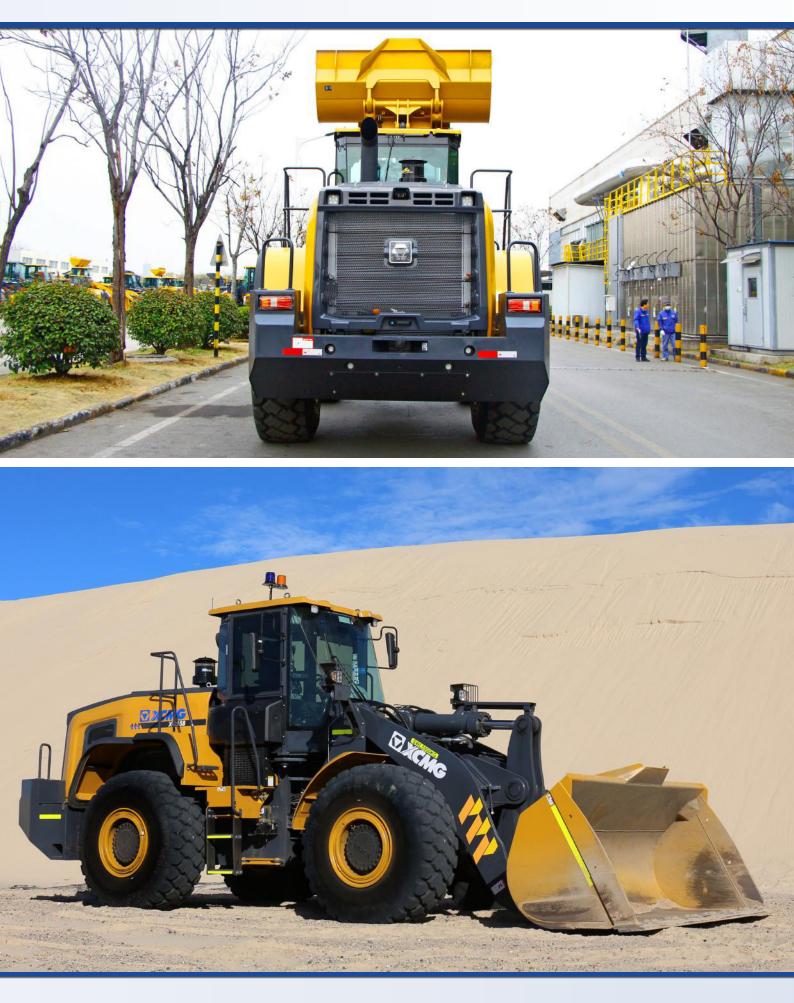

### **HEAVY DUTY STRUCTURE**

The XC958 has an extra heavy duty load frame design to ensure a strong structure, high load carrying capacity, extended machine life and performance.

### **BUCKET FEATURES**

3.1 m<sup>3</sup> quick hitch bucket with cutting edge, made from wear-resistant and impact-resistant high strength steel plate.