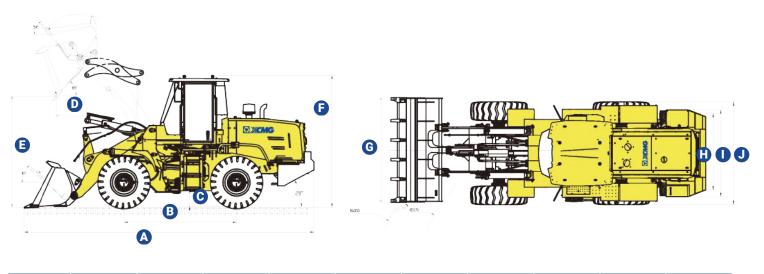

## **XC958** SPECIFICATIONS

| XC958 | Α    | В    | С   | D    | E    | F    | G    | Н    | I    | J    |
|-------|------|------|-----|------|------|------|------|------|------|------|
| mm    | 8335 | 3350 | 440 | 1140 | 3050 | 3435 | 3000 | 2250 | 2500 | 2996 |

| KEY PERFORMANCE SPECIFICATIONS |                                  |                           |  |  |  |  |
|--------------------------------|----------------------------------|---------------------------|--|--|--|--|
|                                | Operating Weight:                | 18700 kg                  |  |  |  |  |
|                                | Engine Model:                    | Cummins QSB6.7            |  |  |  |  |
|                                | Maximum Power:                   | 164 kW @ 2200 rpm         |  |  |  |  |
|                                | Maximum Traction:                | 160 kN                    |  |  |  |  |
|                                | Maximum Travel Speed:            | 38 km/h                   |  |  |  |  |
| K 0                            | Bucket Width:                    | 3000 mm                   |  |  |  |  |
| Key Specs                      | Wheel Base:                      | 3350 mm                   |  |  |  |  |
|                                | Wheel Tread:                     | 2250 mm                   |  |  |  |  |
|                                | Tyre Centre:                     | 5990 mm                   |  |  |  |  |
|                                | Туге Туре:                       | 23.5R25 Radial Tyre       |  |  |  |  |
|                                | Boom Lifting Time:               | 5.5 s                     |  |  |  |  |
|                                | Hydraulic Cycle Time:            | 10 s                      |  |  |  |  |
|                                | Canopy / Cabin Type:             | Enclosed Cabin            |  |  |  |  |
| On anotan Otatian              | Canopy / Cabin Safety:           | ROPS / FOPS               |  |  |  |  |
| Operator Station               | Seat:                            | Suspension                |  |  |  |  |
|                                | Digital Monitor Gauges:          | Yes, Included as Standard |  |  |  |  |
|                                | Load Capacity:                   | 5500 kg                   |  |  |  |  |
|                                | Pass Radius:                     | 6990 mm                   |  |  |  |  |
|                                | Tipping Load Maximum (Steering): | 11500 kg                  |  |  |  |  |
| Load Specs                     | Tipping Load Maximum (Straight): | 12600 kg                  |  |  |  |  |
|                                | Maximum Dump Height:             | 3050 mm                   |  |  |  |  |
|                                | Maximum Dumping Distance:        | 1140 mm                   |  |  |  |  |
|                                | Maximum Breakout Force:          | 170 kN                    |  |  |  |  |