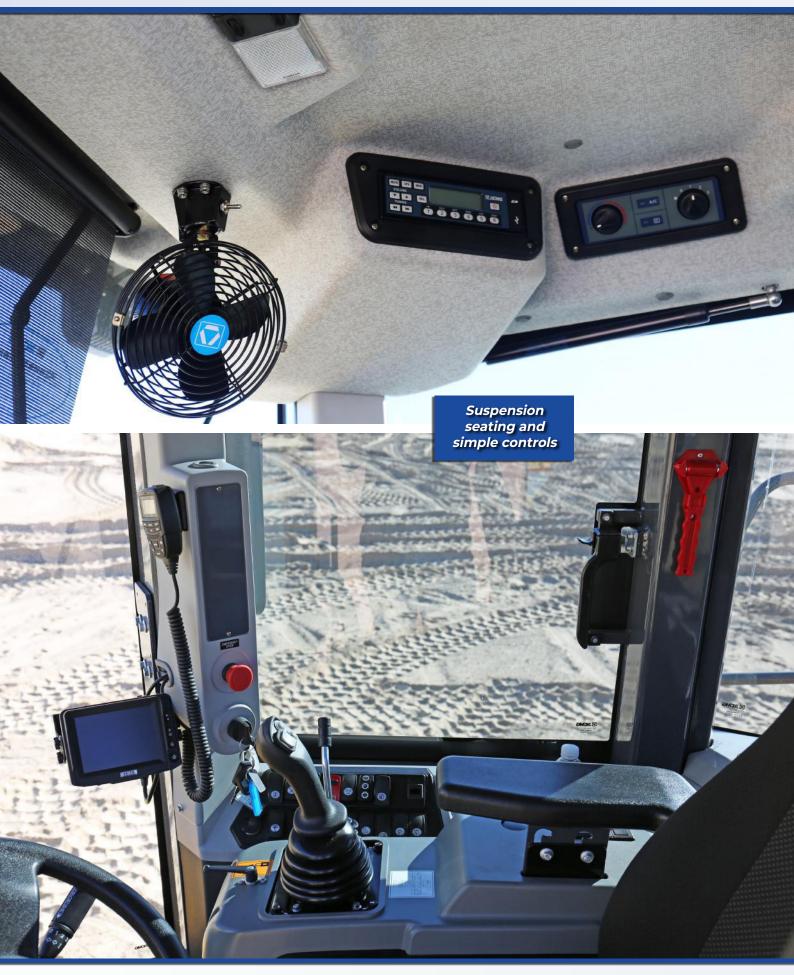

### **CABIN FEATURES**

Well-insulated, digital gauges to monitor machine functions, a suspension seat with lumbar support, and ergonomic controls for easy operation.

### INTELLIGENT DASHBOARD

The XC958 contains a digital combination metre, so the operator can easily check the loader's running status and various important information at a glance.

### SIMPLE CONTROLS

The easy command-based controls, automatic position restriction, buffering function, jog, level and lift and automatic leveling makes the operators work easier and more enjoyable.