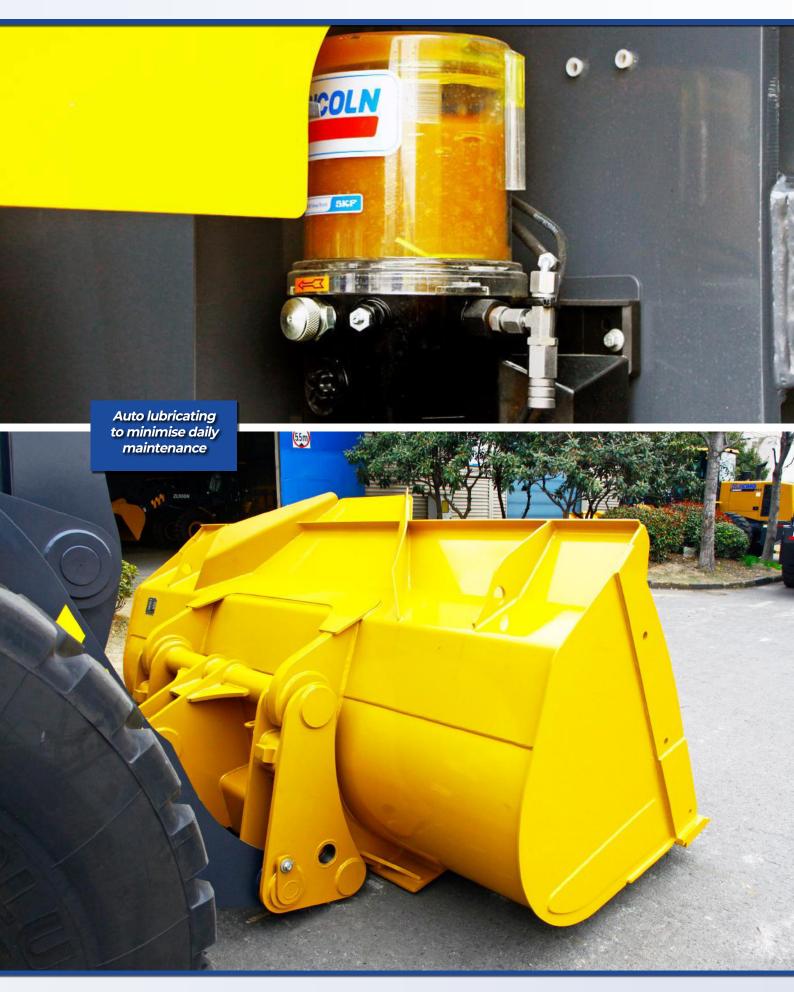

### EASY DAILY MAINTENANCE

The remote centred lubrication and drainage pressure testing provides easy access for maintenance keeping your machine in top shape.

### **MAINTENANCE ACCESS**

Ladders on the front and rear frames, counterweights, oil extraction and drain devices, and pressure measurement points ensure easy maintenance.

### **BUCKET FEATURES**

3.1 m<sup>3</sup> quick hitch bucket with cutting edge, made from wear-resistant and impact-resistant high strength steel plate.