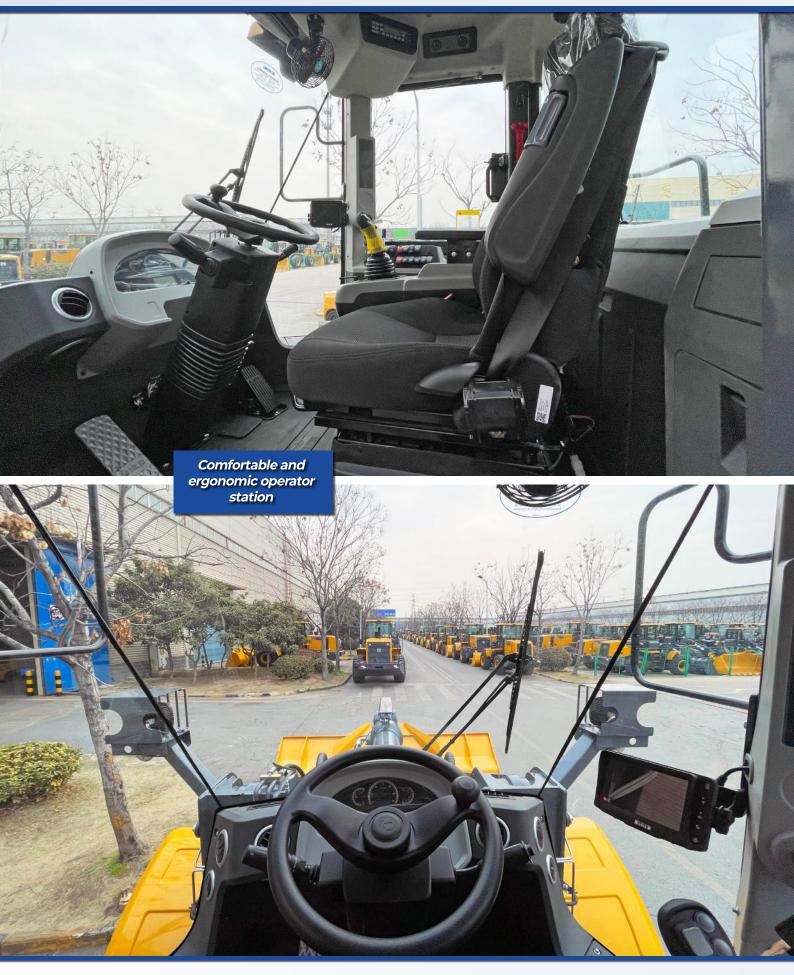

### **CABIN FEATURES**

Well-insulated, digital gauges to monitor machine functions, a suspension seat with lumbar support, and ergonomic controls for easy operation.

### INTELLIGENT DASHBOARD

The XC958 contains a digital combination metre, so the operator can easily check the loader's running status and various important information at a glance.

### SIMPLE CONTROLS

The easy command-based controls, automatic position restriction, buffering function, jog, level and lift and automatic leveling makes the operators work easier and more enjoyable.