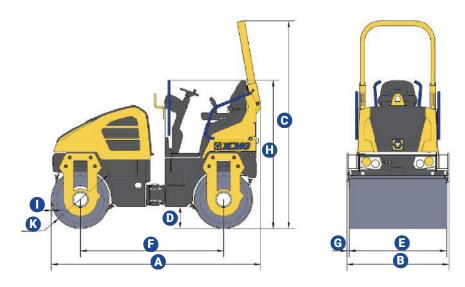

# **XD120** SPECIFICATIONS

| Dimensions (mm) | Α    | В    | С    | D   | E    | F    | G  | н    | I  | К   |
|-----------------|------|------|------|-----|------|------|----|------|----|-----|
| XD120           | 2565 | 1286 | 2575 | 275 | 1200 | 1773 | 42 | 1845 | 11 | 720 |