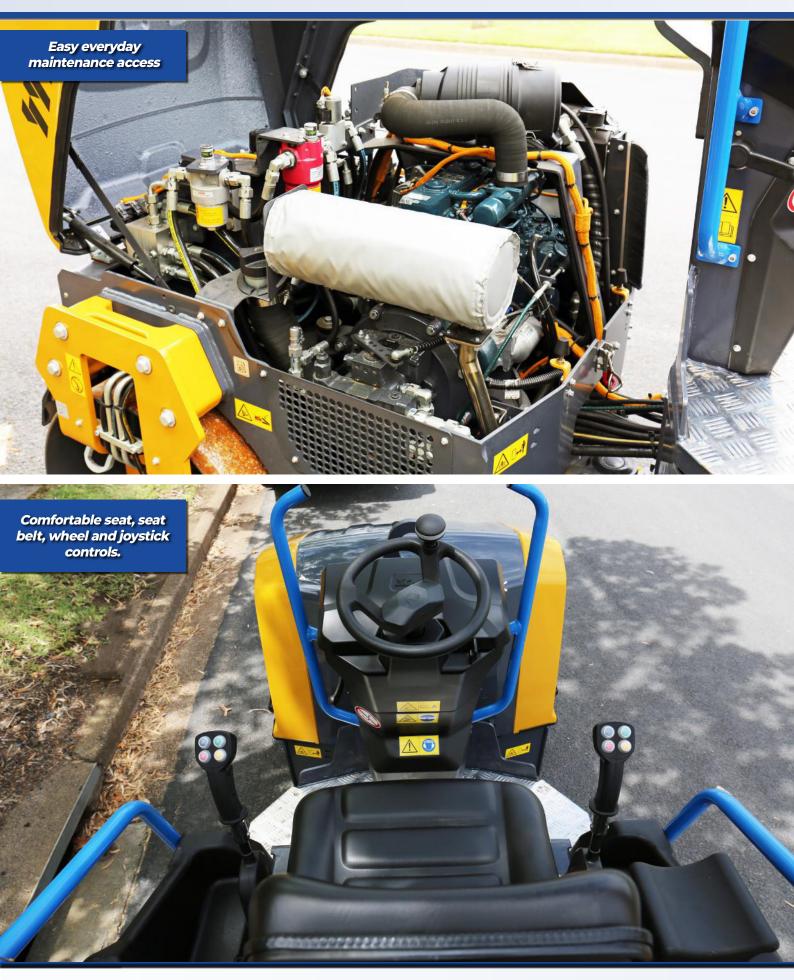

#### **EFFICIENT MAINTENANCE**

Engine hood tilts forward easily and extensively for better access to service and maintenance areas and all fundamental componentry.

#### COMFORTABLE

Ergonomic setup with comfortable seat, foldable ROPS, multifunction travel control lever, plus easy access to vibration control, horn and spray override.

#### SAFETY

Safety features of the XD120 include e-stop switch, seat occupation switch and seat belt, helping make the work area. The battery is fitted with an isolator under the hood.