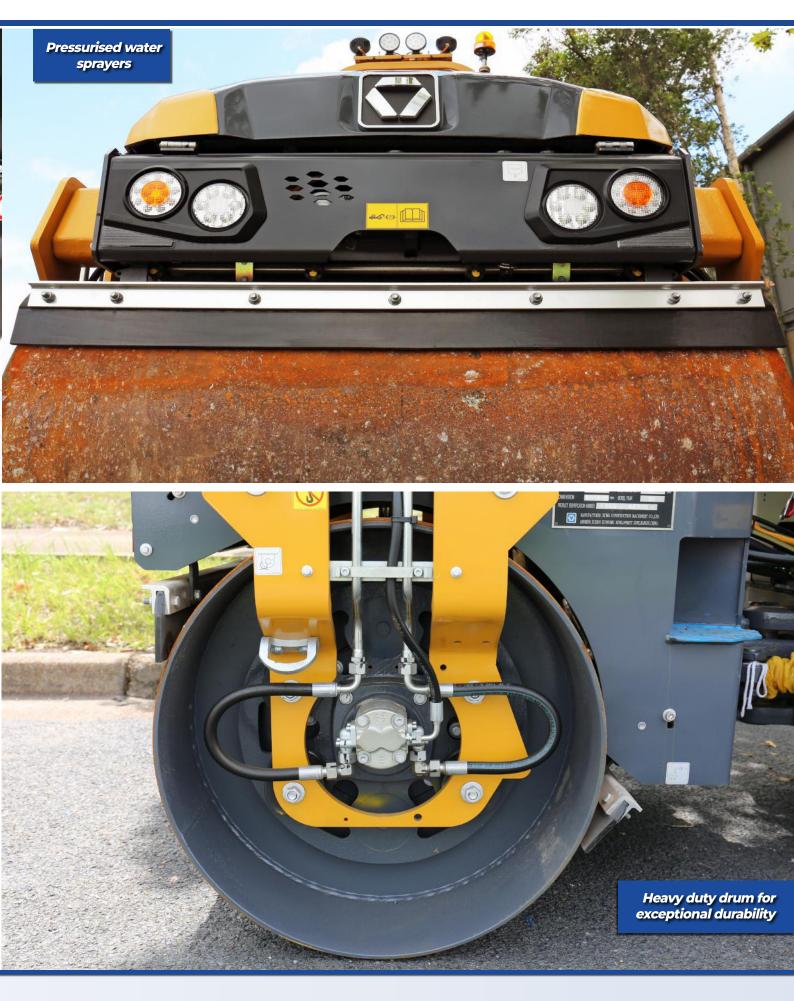

#### COMPACTION

The XD120 has a large diameter drum with two vibration frequencies available, also included is pressurised, interval water spray help the operator get the job done quicker with less tools.

#### HEAVY DUTY DRUM

Inner-cylinder drum chamber is simple and robust for excellent performance, long lifetime and exceptionally high reliability.