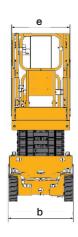

### **Product Parameters**

| Item                                                            | Unit | XG0807HDW   |
|-----------------------------------------------------------------|------|-------------|
| Max. Working height                                             | m    | 7.8         |
| Max. Platform height                                            | m    | 5.8         |
| Load capacity                                                   | kg   | 230         |
| Load capacity of extended platform                              | kg   | 115         |
| Max. Occupant Capacity                                          |      | 2           |
| Min. ground clearance (pit protector rising/descending)         | mm   | 70/20       |
| Min. Turning radius (inner/outer wheel)                         | m    | 0/1.75      |
| Lifting motor                                                   | kW   | 3.3         |
| Lifting/Descending duration of platform                         | S    | 13-30/25-35 |
| Max. Traveling speed at low level                               | km/h | 3.9         |
| Max. Traveling speed at high level                              | km/h | 0.8         |
| Max. gradeability                                               | %    | 25          |
| Max. Inclination (side/forward and backward)                    | 0    | 1.5/3       |
| Battery                                                         | v/Ah | 4×6/280     |
| Charger                                                         | v/A  | 24/30       |
| Tire specification                                              | _    | 323×100     |
| Total machine weight                                            | kg   | 1580        |
| a Overall length(no ladder)                                     | mm   | 1900(1680)  |
| b Overall width                                                 | mm   | 810         |
| c Overall height (platform folded)                              | mm   | 2160(1830)  |
| $d \times e$ Working platform dimension (Length $\times$ Width) | mm   | 1670×740    |
| Length of extension platform                                    | mm   | 900         |
| f Wheelbase                                                     | mm   | 1360        |