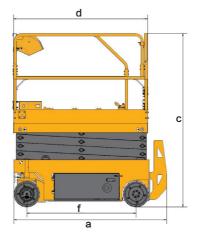

### **Product Parameters**

| Item                                                            | Unit | XG0807HDW   |
|-----------------------------------------------------------------|------|-------------|
| Max. Working height                                             | m    | 7.8         |
| Max. Platform height                                            | m    | 5.8         |
| Load capacity                                                   | kg   | 230         |
| Load capacity of extended platform                              | kg   | 115         |
| Max. Occupant Capacity                                          |      | 2           |
| Min. ground clearance (pit protector rising/descending)         | mm   | 70/20       |
| Min. Turning radius (inner/outer wheel)                         | m    | 0/1.75      |
| Lifting motor                                                   | kW   | 3.3         |
| Lifting/Descending duration of platform                         | S    | 13-30/25-35 |
| Max. Traveling speed at low level                               | km/h | 3.9         |
| Max. Traveling speed at high level                              | km/h | 0.8         |
| Max. gradeability                                               | %    | 25          |
| Max. Inclination (side/forward and backward)                    | 0    | 1.5/3       |
| Battery                                                         | v/Ah | 4×6/280     |
| Charger                                                         | v/A  | 24/30       |
| Tire specification                                              | _    | 323×100     |
| Total machine weight                                            | kg   | 1580        |
| a Overall length(no ladder)                                     | mm   | 1900(1680)  |
| b Overall width                                                 | mm   | 810         |
| c Overall height (platform folded)                              | mm   | 2160(1830)  |
| $d \times e$ Working platform dimension (Length $\times$ Width) | mm   | 1670×740    |
| Length of extension platform                                    | mm   | 900         |
| f Wheelbase                                                     | mm   | 1360        |