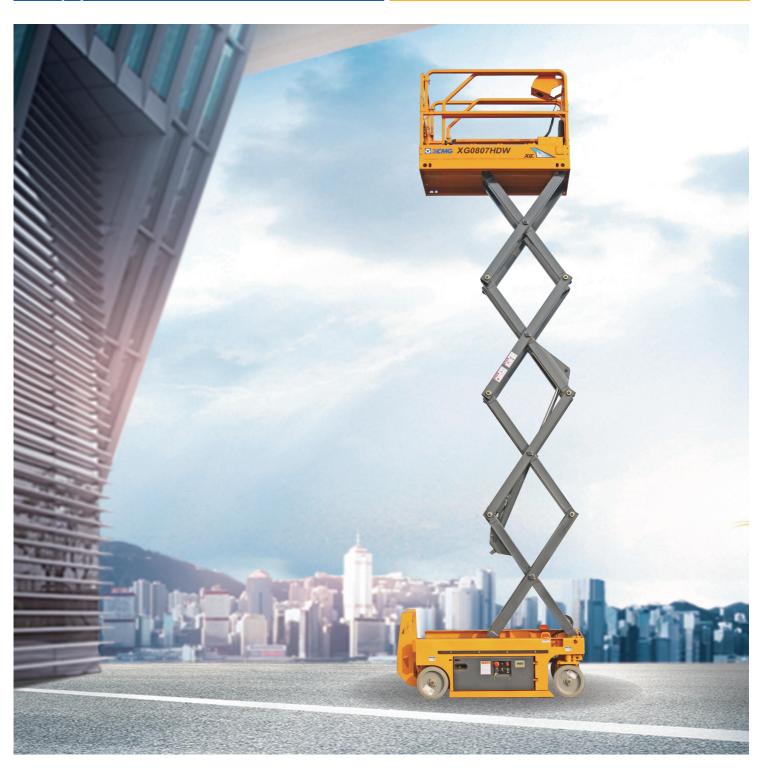

# XG0807HDW

MOBILE ELEVATING WORK PLATFORM

Comply with AS/NZS/ANSI/CE

## XG0807HDW

#### MOBILE ELEVATING WORK PLATFORM

### **Main Features**

- Wider frame, outdoor models, specially designed for building constructions
- Compact size, narrow width for ease of access, fits through narrow aisles and doorways
- Proportional drive gives smooth control
- Zero emission and non-marking tires ensure environment-friendly operation
- Zero turning radius enables better manoeuvrability